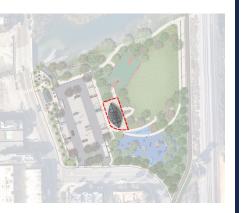

Additional Comments:

4 Please rate the design and location of the restroom shown in the image to the right. (Choose one option)

O Like It

- O Neither Like or Dislike It
- O Dislike It

Additional Comments: