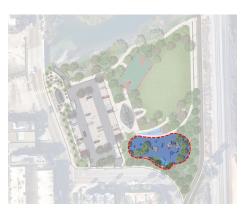

3 Please rate the design and location of the parking lot shown in the image to the right. (Choose one option)

- 5 Please rate the design and location of the multi-use lawn shown in the image to the right. (Choose one option)
  - O Like It
  - O Neither Like or Dislike It
  - O Dislike It