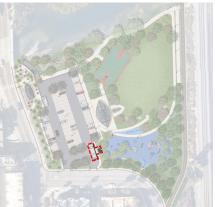

Additional Comments:

4 Please rate the design and location of the restroom shown in the image to the right. (Choose one option)

O Like It

- O Neither Like or Dislike It
- O Dislike It

Additional Comments: