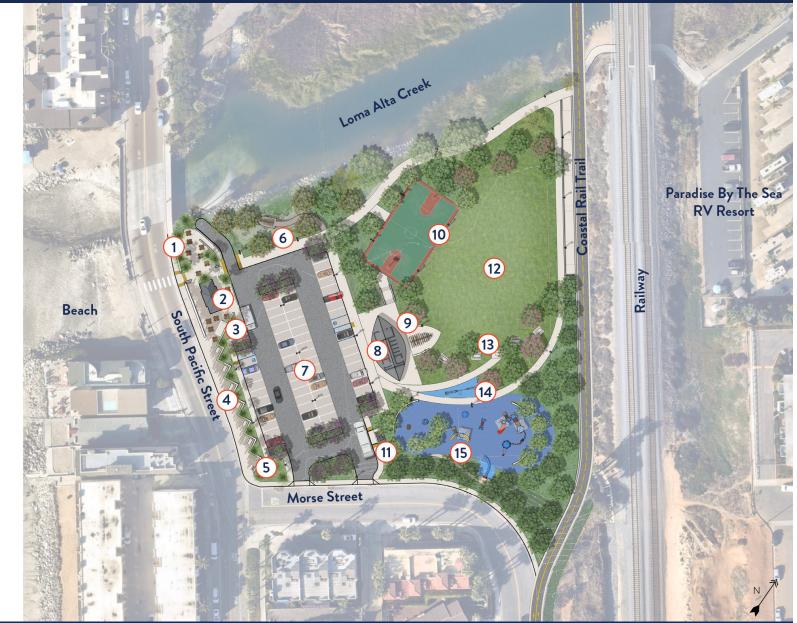

## **BUCCANEER PARK CONCEPT #1 - BUCCANEER THEME**

Concept one takes its cues from the existing Buccaneer theme established at the Buccaneer Cafe, using marine and boat related design themes and materials in the proposed park design.

## **CONCEPT #1 Buccaneer Theme**