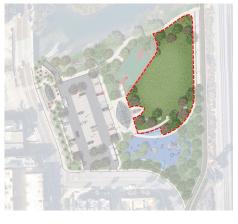

## **BUCCANEER PARK CONCEPT #1 - BUCCANEER THEME**

Concept one takes its cues from the existing Buccaneer theme established at the Buccaneer Cafe, using marine and boat related design themes and materials in the proposed park design.

## **CONCEPT #1 Buccaneer Theme**

## Email Address: \_\_\_\_

2 Please rate the overall park design shown in the image to the right. (Choose one option)

Areas and Embankment Slide

- O Like It
- O Neither Like or Dislike It
- O Dislike It

Additional Comments: